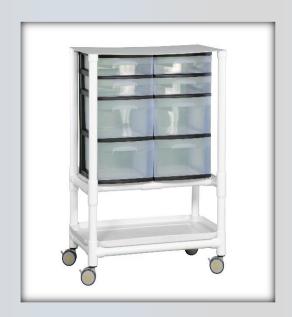

## **MRI Compatible Nursing Supply Cart**

| Technical Data   |        |
|------------------|--------|
| Height:          | 44"    |
| Width:           | 30"    |
| Depth:           | 17.5"  |
| Weight:          | 50 lbs |
| Ship Weight:     | 55 lbs |
| Shipping Method: | Parcel |

## MRI COMPATIBLE - no magnetic parts

- 8 storage drawers in two sizes
  4 drawers 7" H x 10.5" W x 13" D
  4 drawers 3" H x 10.5" W x 13" D
- 30" x 18" bottom shelf for additional storage
- Top shelf writing surface
- Special MRI 3" twin-wheel casters, all locking